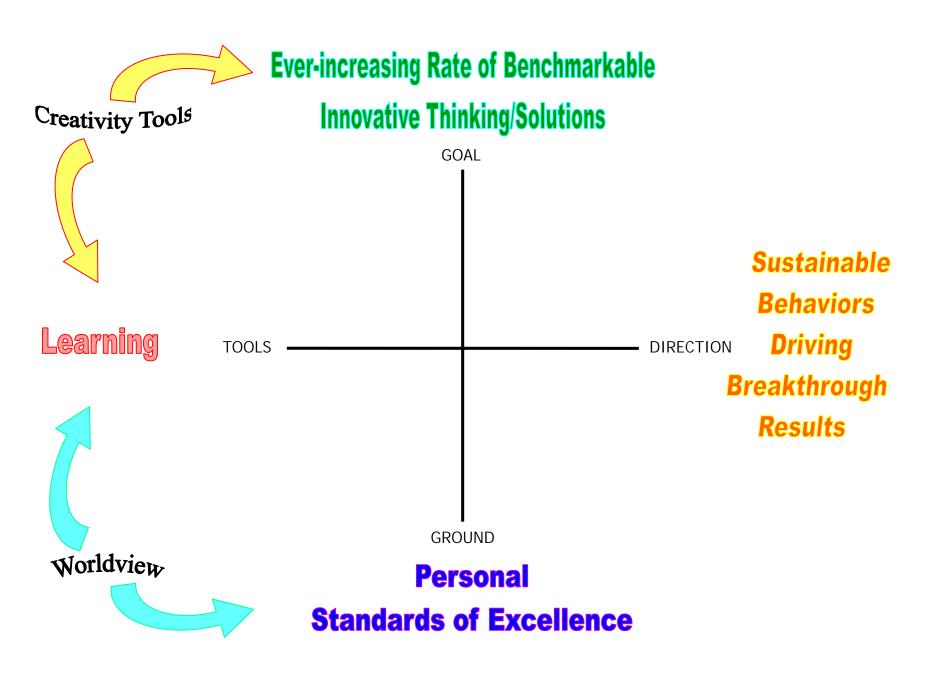

### Standards of Excellence

**Standard of Excellence:** the criterion for measuring or judging goodness as established by an authority.