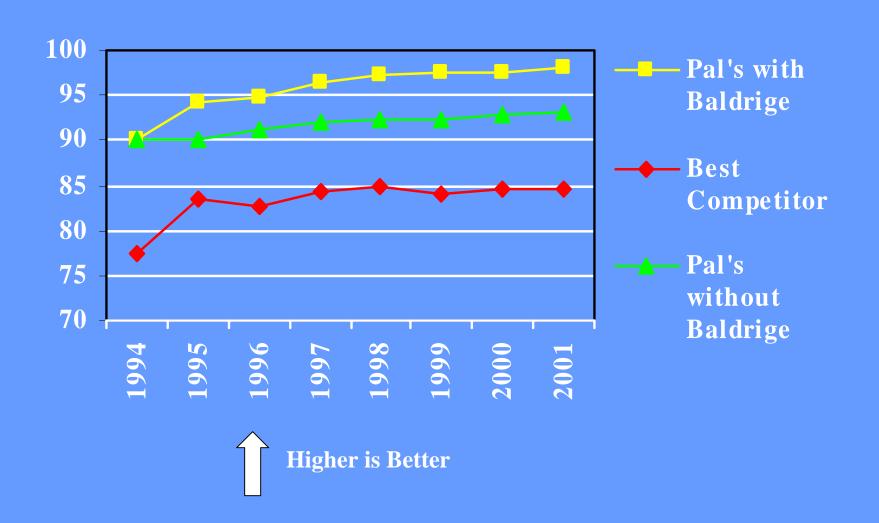

### Standards of Excellence

**Standard of Excellence:** the criterion for measuring or judging goodness as established by an authority.

## ...a key metric for the quality of our standards would be our bond rating!

| These rating systems are similar, although not identical.<br>The chart is a key to reading the ratings: |         |                                                                                                                                       |  |  |
|---------------------------------------------------------------------------------------------------------|---------|---------------------------------------------------------------------------------------------------------------------------------------|--|--|
| Moody's                                                                                                 | 5 & P's | Meaning                                                                                                                               |  |  |
| Asa                                                                                                     | AAA     | Bonds of the best quality, offering<br>the smallest degree of investment<br>risk, Issuers are exceptionally<br>stable and dependable. |  |  |
| Aa                                                                                                      | AA      | Bonds of high quality by all<br>standards. Slightly higher degree<br>of long-term investment risk.                                    |  |  |
| A                                                                                                       | A       | Bonds with many favorable investment attributes.                                                                                      |  |  |
| Baa                                                                                                     | BBB     | Bonds of medium-grade quality.<br>Security appears adequate at<br>present but may appear unreliable<br>over the long term.            |  |  |
| Ва                                                                                                      | BB      | Bonds with speculative element.<br>Moderate security of payments;<br>not well safeguarded.                                            |  |  |
| В                                                                                                       | В       | Cannot be considered a desirable<br>investment. Small long-term<br>assurance of payments.                                             |  |  |
| Caa                                                                                                     | CCC     | Bonds of poor standing, Issuers may<br>be in default or in danger of default.                                                         |  |  |
| Ca                                                                                                      | CC      | Bonds of highly speculative quality; often in default.                                                                                |  |  |
| С                                                                                                       | С       | Lowest rated class of bonds. Very<br>poor prospects of ever attaining<br>investment standing.                                         |  |  |
| _                                                                                                       | D       | In default.                                                                                                                           |  |  |