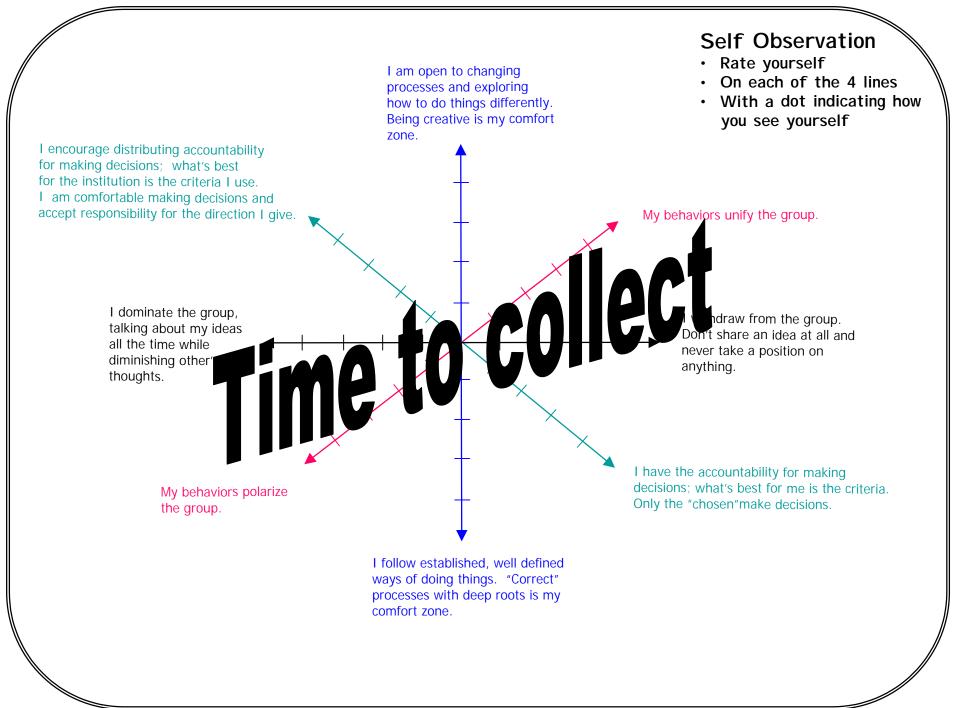

f excellence on teamwork and a group you are leading, Speak to the group about your vision and goals
  In a way that engages them personally and professionally in the success of the organization.

Let's talk:

"Leading from Any Chair"

# Premises about Learning & Leadership

- Good leaders are good learners.
- Good learners are good possibility thinkers.
- Learning is different than knowledge acquisition.
- Learning is inversely proportional to my level of personal distress.
- Learning is proportional to my curiosity.
- Leadership effectiveness drives from my personal Standards of Excellence and personal style (modified by Alex at UPRM).
- Learning organizations achieve continuously improving results with greater ease over time.

Question: Does my worldview preclude me learning from you?



#### **Self Observation**

- · Rate yourself
- On each of the 4 lines
- With a dot indicating how you see yourself

I am open to changing processes and exploring how to do things differently. Being creative is my comfort zone.

I encourage distributing accountability for making decisions; what's best for the institution is the criteria I use.
I am comfortable making decisions and accept responsibility for the direction I give.

I dominate the group, talking about my ideas all the time while diminishing other's thoughts.

My behaviors polarize the group.

My behaviors unify the group.

I withdraw from the group. Don't share an idea at all and never take a position on anything.

I have the accountability for making decisions; what's best for me is the criteria. Only the "chosen"make decisi