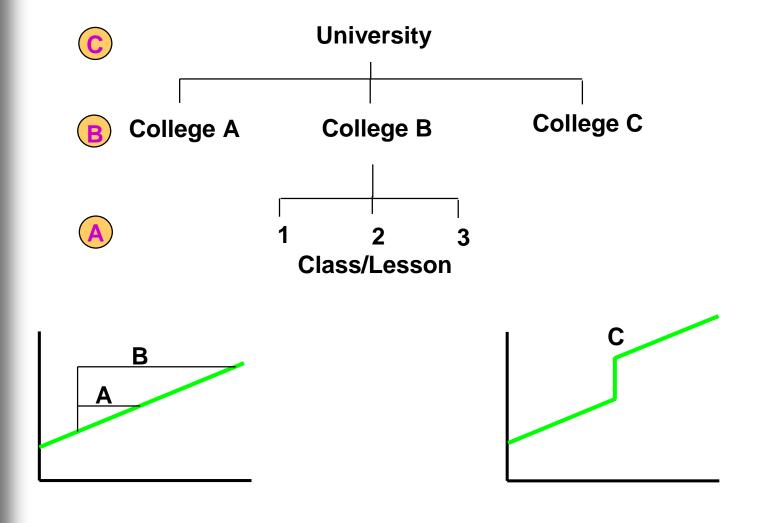

# Workshop Agenda

|         | Mon/Tues                 | Wednesday                         | Thursday                                                        |
|---------|--------------------------|-----------------------------------|-----------------------------------------------------------------|
| 8:30am  | Finance Dept. at<br>UPRM | Introductions<br>The ValueTree™   | Our Leadership<br>Agenda<br>Policy<br>assessment<br>Hasta luego |
| 12 noon |                          | Lunch                             | Lunch                                                           |
|         | Deans interview          | Leadership,<br>Team and<br>Vision |                                                                 |
| 5'ish   |                          | Image<br>Management               |                                                                 |
|         |                          | dinner?                           |                                                                 |

### Preparation & Introductions

 Fill-up your "do list" with items from home and work

# Be ready to share...

- Name
- Role
- Years in industry
- Summary word

| My Do List      |
|-----------------|
|                 |
|                 |
|                 |
|                 |
|                 |
|                 |
|                 |
|                 |
|                 |
|                 |
|                 |
| Summary: I feel |
|                 |