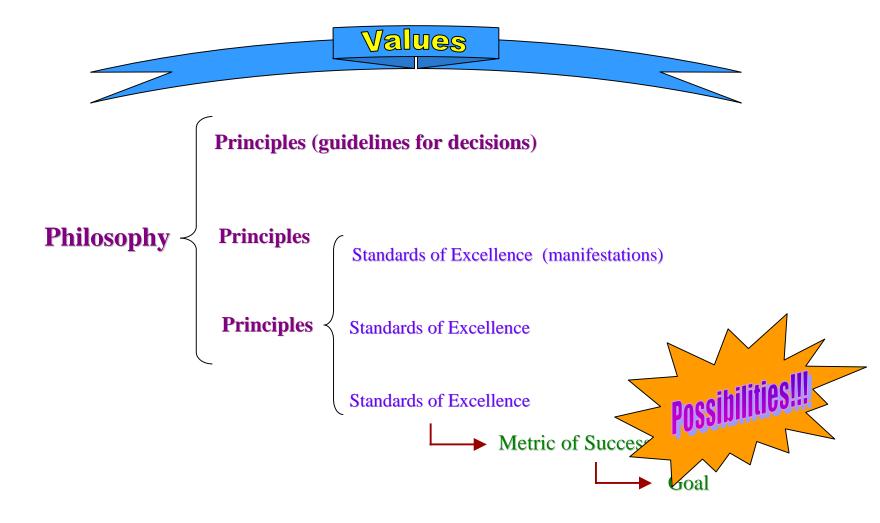

### Standards of Excellence

**Standard of Excellence:** the criterion for measuring or judging goodness as established by an authority.