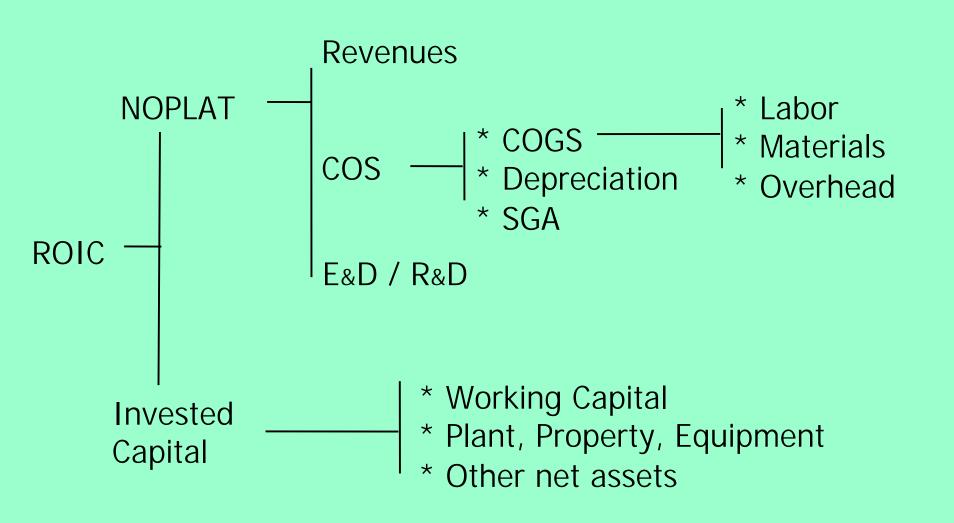

### What is the Value Tree?

- Financial model of the business on one page
  - Visually oriented
  - Interactive
  - Easily understood by people
- Financial tool for developing business context
  - Interrelationships of various dollar flows
  - Drivers of business decisions
- Financial "range-finder"
  - Target identification
  - Target selection
- Financial-world de-mystifier
- Financial guidepost helping answer the essence question..."Is the institution increasing its value (how much its worth) or destroying its value?"

### The Value Tree for Targeted Insight Sales /Marketing: Quality of sales \$; preparing for improvements Fin. Analyst: Budgeting improvements **Profs:** Delivering the product Revenue \* Labor HR/IR: Enablers of change **NOPLAT** \* Materials \* COGS Procurement: Supply chain mgmt COS \* Depreciation \* Overhead \* SGA EHS/Med: Waste chain mgmt. **ROIC** E&D Quality: More than SR<sup>2</sup> \* Working Capital Facil./Maint: TPM & Utilization Invested \* Plant, Property, Equipment Capital \* Other net assets Senior Mgmt: Targeting & implications