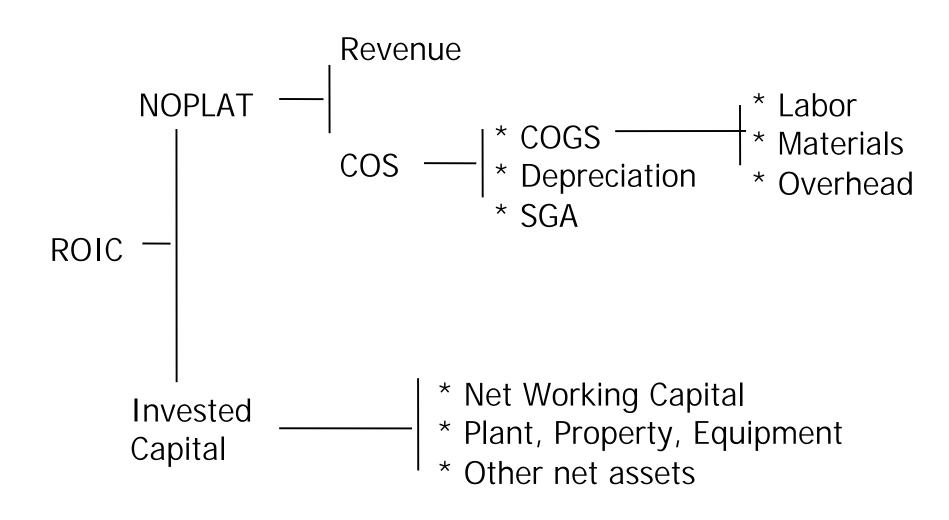

# Shifting Performance Using the Value Tree

### What is the Value Tree?

- Financial model of the business on one page
  - Visually oriented
  - Interactive
  - Easily understood by people
- Financial tool for developing business context
  - Interrelationships of various dollar flows
  - Drivers of business decisions
- Financial "range-finder"
  - Target identification
  - Target selection
- Financial-world de-mystifier
- Financial guidepost helping answer the essence question..."Is the institution increasing its value (how much its worth) or destroying its value?"

### The Value Tree for Targeted Insight Sales /Marketing: Quality of sales \$; preparing for improvements Fin. Analyst: Budgeting improvements **Profs:** Delivering the product Revenue \* Labor HR/IR: Enablers of change **NOPLAT** \* Materials \* COGS Procurement: Supply chain mgmt COS \* Depreciation \* Overhead \* SGA EHS/Med: Waste chain mgmt. **ROIC** E&D Quality: More than SR<sup>2</sup> \* Working Capital Facil./Maint: TPM & Utilization Invested \* Plant, Property, Equipment Capital \* Other net assets Senior Mgmt: Targeting & implications

Financial Planning: Detailing long-term performance