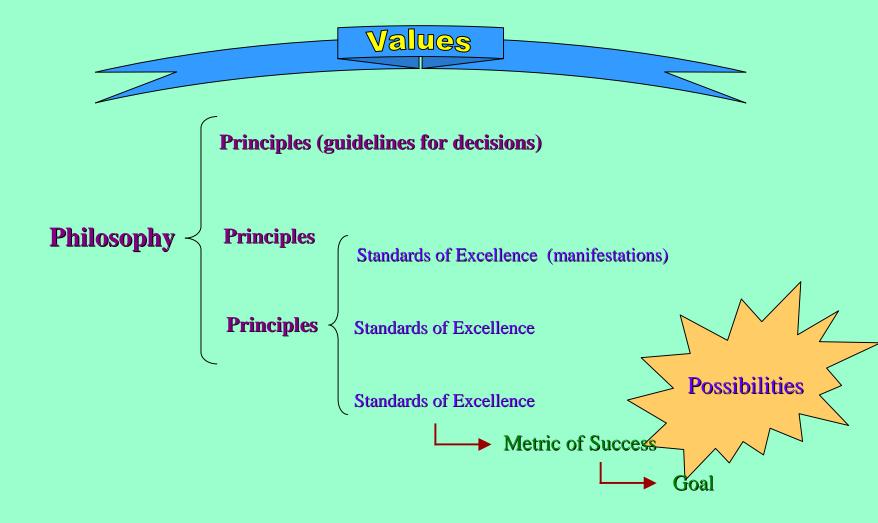

### Standards of Excellence

**Standard of Excellence:** the criterion for measuring or judging goodness as established by an authority.